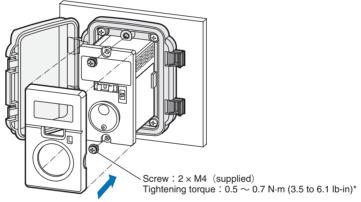

Round head screws: 4xM4 (not supplied) Frame thickness of screw hole 5mm (0.20 in.) Tightening torque: 0.5 to 0.7 N·m (4.4 to 6.1 lb-in.)

Install the driver using the supplied screws.

For the PCF15-B, the position of the mounting holes is different

\*0.5 to 0.7 N·m (4.4 to 6.1 lb-in) for **PCB15-B** 

Caution Be sure to use the supplied screws.
Using screws of longer nominal length may cause insufficient mounting.

Close the cover and secure with latches.