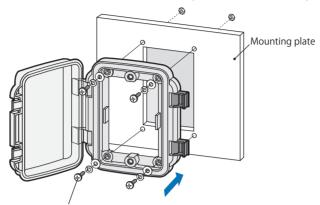

## Installing the Front Cover

Install the front cover as shown below. The figures below show the **PCF12-B**. The front cover is bilaterally symmetrical and it can also install in right-opening.

Install the front cover to the mounting plate.
Provide screws to install the front cover (screws are not included).

Round head screws: 4xM4 (not supplied) Frame thickness of screw hole 5mm (0.20 in.) Tightening torque: 0.5 to 0.7 N·m (4.4 to 6.1 lb-in.)

Install the driver using the supplied screws.

For the PCF15-B, the position of the mounting holes is different