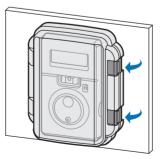

\*0.5 to 0.7 N·m (4.4 to 6.1 lb-in) for **PCB15-B** 

Caution Be sure to use the supplied screws.
Using screws of longer nominal length may cause insufficient mounting.

Close the cover and secure with latches.